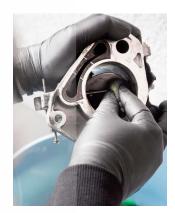

Sedex? Member

sedex.com/our-services/smeta-audit

SAFETY

| PRODUCT NAME      |                                        | 3.2 MIL<br>NITRILE                                                     | 4 MIL<br>NITRILE                                                         | 4 MIL<br>NITRILE BD                                                                       | 4.8 MIL<br>NITRILE                                       |
|-------------------|----------------------------------------|------------------------------------------------------------------------|--------------------------------------------------------------------------|-------------------------------------------------------------------------------------------|----------------------------------------------------------|
| PALM THICKNESS    |                                        | 3.2 mil (0.08 mm)                                                      | 4.5 mil (0.12 mm)                                                        | 4.5 mil (0.12 mm)                                                                         | 4.8 mil (0.12 mm)                                        |
| STYLE COD         | E                                      | SNAEFT-245<br>(Color)-3A                                               | SNAET-245<br>(Color)                                                     | SNAET-245FG-<br>BD                                                                        | SNAET-300B-<br>4.8                                       |
| Certificat<br>PPE | ION                                    | CAT III KPT VIRUS                                                      | CAT III KET KET VIRUS J746:                                              | CAT III KPT VIRUS                                                                         | CAT III KPT VIRUS ISO 1345:                              |
| FEATURES          | •••••••••••••••••••••••••••••••••••••• | General purpose<br>Exceptional fit,<br>feel and tactile<br>sensitivity | e chemical-resistant glov<br>Textured surface for<br>better dry/wet grip | es. 100% Nitrile latex,<br>Bio-degradable.<br>Application<br>leading to landfill<br>waste | powder free glove.<br>Extended cuff                      |
| IDEAL USES        |                                        | Protectio                                                              | on against specified, low<br>Protection against<br>diluted pesticides    | risk solvents and milc                                                                    | d chemicals.<br>Protection against<br>diluted pesticides |
| WEIGHT            | ••••••                                 | 3.6 g (M)                                                              | 5.5 g (M)                                                                | 5.8 g (M)                                                                                 | 7.0 g (M)                                                |
| MATERIAL          |                                        | Nitrile                                                                | Nitrile                                                                  | Nitrile                                                                                   | Nitrile                                                  |
|                   |                                        |                                                                        |                                                                          |                                                                                           |                                                          |
| SURFACE           | EXT.                                   | Polymer Coated<br>Textured                                             | Polymer Coated<br>Textured                                               | Polymer Coated<br>Textured                                                                | Polymer Coated<br>Textured                               |
|                   | INT.                                   | Chlorinated<br>Powder Free                                             | Chlorinated<br>Powder Free                                               | Chlorinated<br>Powder Free                                                                | Chlorinated<br>Powder Free                               |
| LENGTH            |                                        | 245 mm                                                                 | 245 mm                                                                   | 245 mm                                                                                    | 300 mm                                                   |
| CUFF              |                                        | Beaded                                                                 | Beaded                                                                   | Beaded                                                                                    | Beaded                                                   |
| SIZES             |                                        | XS-XXL                                                                 | XS-XXL                                                                   | XS-XXL                                                                                    | XS-XXL                                                   |
| FOOD              |                                        | USA (FDA<br>21CFR 177.2600)<br>EU (EC 1935/2004)                       | USA (FDA<br>21CFR 177.2600)<br>EU (EC 1935/2004)                         | USA (FDA<br>21CFR 177.2600)<br>EU (EC<br>1935/2004)                                       | USA (FDA<br>21CFR 177.2600)<br>EU (EC 1935/2004)         |
|                   |                                        | Latex Free                                                             | Latex Free                                                               | Latex Free                                                                                | Latex Free                                               |
| OTHER             |                                        | Ediox 1100                                                             |                                                                          |                                                                                           | 201070100                                                |