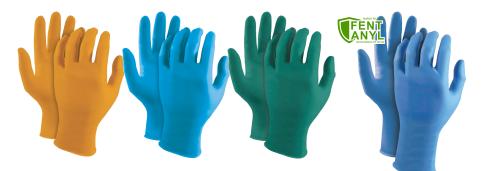

# EXAMINATION DISPOSABLES

| PRODUCT NA              | MI-             | 3 MIL<br>ITRILE                          | 4 MIL<br>NITRILE                                | GREEN TOUCH<br>NITRILE                | I 6 MIL<br>NITRILE                                                   |
|-------------------------|-----------------|------------------------------------------|-------------------------------------------------|---------------------------------------|----------------------------------------------------------------------|
| PALM THICKN             | ESS 3.2 MIL     | . (0.08 mm)                              | 4.5 MIL (0.12 mm                                | ) 4.6 MIL (0.12 mm                    | ) 6 MIL (0.15 mm)                                                    |
| STYLE CODE              |                 | AEFT-245<br>DIOr)-3A                     | SNAET-245<br>(Color)                            | SNAES-245GT                           | SNAET-300(Color)-6                                                   |
| Certificatio<br>Medical | <sup>N</sup> CE |                                          |                                                 |                                       | $C \in 1_{\mathrm{MERCAL}}^{\mathrm{class}} \overline{\mathfrak{S}}$ |
| CERTIFICATIO<br>PPE     | <sup>N</sup> C  | <b>E</b> CAT I                           | CECATI                                          | <b>CE</b> CAT I                       | CECATI                                                               |
| FEATURES                | feel c          | ptional fit,<br>and tactile<br>nsitivity | Textured surface<br>for better dry/we<br>grip   | - /                                   |                                                                      |
| IDEAL USAGE             | þ               | Medical: To                              | o conduct medico<br>protect patient a           | Ų                                     | nostic and therapeutic<br>ontamination or infection.                 |
| WEIGHT                  | 3.0             | 6g(M)                                    | 5.5 g (M)                                       | 5.8 g (M)                             | 8.6 g (M)                                                            |
| MATERIAL                | 1               | Nitrile                                  | Nitrile                                         | Nitrile                               | Nitrile                                                              |
| COLORS                  |                 |                                          |                                                 |                                       |                                                                      |
| SURFACE E               | ,               | er Coated<br>r Textured                  | Polymer Coatec<br>Textured                      | Polymer Coatec<br>Smooth              | l Polymer Coated<br>Textured                                         |
| 11                      |                 | orinated<br>/der Free                    | Chlorinated<br>Powder Free                      | Chlorinated<br>Powder Free            | Chlorinated<br>Powder Free                                           |
| LENGTH                  | 24              | 45 mm                                    | 245 mm                                          | 245 mm                                | 300 mm                                                               |
| CUFF                    | B€              | eaded                                    | Beaded                                          | Beaded                                | Beaded                                                               |
| SIZES                   | ×               | (S-XXL                                   | XS-XXL                                          | XS-XXL                                | XS-XXL                                                               |
| FOOD SAFE               | 21CFR           | A (FDA<br>177.2600)<br>1935/2004)        | USA (FDA<br>21CFR 177.2600)<br>EU (EC 1935/2004 | · · · · · · · · · · · · · · · · · · · |                                                                      |
| OTHER                   | Lat             | tex Free                                 | Latex Free                                      | Latex Free                            | Latex Free                                                           |
| AQL                     |                 | dical - 1.5<br>CAT   - 4.0               | Medical - 1.5<br>PPE CAT I - 4.0                | Medical - 1.5<br>PPE CAT I - 4.0      | Medical - 1.5<br>PPE CAT I - 4.0                                     |

# EXAMINATION DISPOSABLES

| PRODUCT NAME             | 8 MIL<br>NITRILE                                                                                              | 5 MIL<br>LATEX                                                                              | 11 MIL<br>LATEX                                                                                                                                                       |
|--------------------------|---------------------------------------------------------------------------------------------------------------|---------------------------------------------------------------------------------------------|-----------------------------------------------------------------------------------------------------------------------------------------------------------------------|
| PALM THICKNESS           | 8 MIL (0.20 mm)                                                                                               | 5 MIL (0.16 mm)                                                                             | 11 MIL (0.28 mm)                                                                                                                                                      |
| STYLE CODE               | SNAET-300B-8                                                                                                  | SLAET-245/SLACT-245                                                                         | SLACT-300B-11                                                                                                                                                         |
| CERTIFICATION<br>MEDICAL |                                                                                                               |                                                                                             |                                                                                                                                                                       |
| CERTIFICATION<br>PPE     | CECATI                                                                                                        | CECATI                                                                                      | CECATI                                                                                                                                                                |
| FEATURES                 | Tear resistant, reliable grip<br>especially on wet objects,<br>extended cuff for improved<br>wrist protection | Good combination of<br>dexterity, elasticity, strength,<br>and protection                   | Emergency medical<br>application glove meeting<br>NFPA standards. Extended<br>cuff for wrist and forearm<br>protection<br>ASTM D6978 - resistance<br>against fentanyl |
| IDEAL USAGE              | procedures to protect po                                                                                      | nedical examination, diagno<br>tient and user from cross co<br>PPE CAT 1: Minimal Risk Only |                                                                                                                                                                       |
| WEIGHT                   | 10.5 g (M)                                                                                                    | 6.2 g (M)                                                                                   | 16.5 g (M)                                                                                                                                                            |
| MATERIAL                 | Nitrile                                                                                                       | Natural<br>Rubber Latex                                                                     | Natural<br>Rubber Latex                                                                                                                                               |
| COLORS                   |                                                                                                               |                                                                                             |                                                                                                                                                                       |
| SURFACE EXT.             | Polymer Coated<br>Textured                                                                                    | Polymer Coated<br>Textured                                                                  | Polymer Coated<br>Textured                                                                                                                                            |
| INT.                     | Chlorinated<br>Powder Free                                                                                    | Chlorinated<br>Powder Free                                                                  | Chlorinated<br>Powder Free                                                                                                                                            |
| LENGTH                   | 300 mm                                                                                                        | 245 mm                                                                                      | 300 mm                                                                                                                                                                |
| CUFF                     | Beaded                                                                                                        | Beaded                                                                                      | Beaded                                                                                                                                                                |
| SIZES                    | S-XXXL                                                                                                        | S-XXL                                                                                       | S-XXL                                                                                                                                                                 |
| FOOD SAFE                | EU (EC 1935/2004)                                                                                             | EU (EC 1935/2004)                                                                           | USA (FDA<br>21CFR 177.2600)<br>EU (EC 1935/2004)                                                                                                                      |
| OTHER                    | Latex Free                                                                                                    | -                                                                                           | -                                                                                                                                                                     |
| AQL                      | Medical - 1.5<br>PPE CAT I - 4.0                                                                              | Medical - 1.5<br>PPE CAT I - 4.0                                                            | Medical - 1.5<br>PPE CAT I - 4.0                                                                                                                                      |