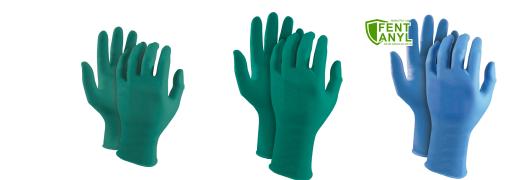

# EXAMINATION DISPOSABLES

| PRODUCT NAME             | 8 MIL<br>NITRILE                                                                                              | 5 MIL<br>LATEX                                                                              | 11 MIL<br>LATEX                                                                                                                                                       |
|--------------------------|---------------------------------------------------------------------------------------------------------------|---------------------------------------------------------------------------------------------|-----------------------------------------------------------------------------------------------------------------------------------------------------------------------|
| PALM THICKNESS           | 8 MIL (0.20 mm)                                                                                               | 5 MIL (0.16 mm)                                                                             | 11 MIL (0.28 mm)                                                                                                                                                      |
| STYLE CODE               | SNAET-300B-8                                                                                                  | SLAET-245/SLACT-245                                                                         | SLACT-300B-11                                                                                                                                                         |
| CERTIFICATION<br>MEDICAL |                                                                                                               |                                                                                             |                                                                                                                                                                       |
| CERTIFICATION<br>PPE     | CECATI                                                                                                        | CECATI                                                                                      | CECATI                                                                                                                                                                |
| FEATURES                 | Tear resistant, reliable grip<br>especially on wet objects,<br>extended cuff for improved<br>wrist protection | Good combination of<br>dexterity, elasticity, strength,<br>and protection                   | Emergency medical<br>application glove meeting<br>NFPA standards. Extended<br>cuff for wrist and forearm<br>protection<br>ASTM D6978 - resistance<br>against fentanyl |
| IDEAL USAGE              | procedures to protect po                                                                                      | nedical examination, diagno<br>tient and user from cross co<br>PPE CAT 1: Minimal Risk Only |                                                                                                                                                                       |
| WEIGHT                   | 10.5 g (M)                                                                                                    | 6.2 g (M)                                                                                   | 16.5 g (M)                                                                                                                                                            |
| MATERIAL                 | Nitrile                                                                                                       | Natural<br>Rubber Latex                                                                     | Natural<br>Rubber Latex                                                                                                                                               |
| COLORS                   |                                                                                                               |                                                                                             |                                                                                                                                                                       |
| SURFACE EXT.             | Polymer Coated<br>Textured                                                                                    | Polymer Coated<br>Textured                                                                  | Polymer Coated<br>Textured                                                                                                                                            |
| INT.                     | Chlorinated<br>Powder Free                                                                                    | Chlorinated<br>Powder Free                                                                  | Chlorinated<br>Powder Free                                                                                                                                            |
| LENGTH                   | 300 mm                                                                                                        | 245 mm                                                                                      | 300 mm                                                                                                                                                                |
| CUFF                     | Beaded                                                                                                        | Beaded                                                                                      | Beaded                                                                                                                                                                |
| SIZES                    | S-XXXL                                                                                                        | S-XXL                                                                                       | S-XXL                                                                                                                                                                 |
| FOOD SAFE                | EU (EC 1935/2004)                                                                                             | EU (EC 1935/2004)                                                                           | USA (FDA<br>21CFR 177.2600)<br>EU (EC 1935/2004)                                                                                                                      |
| OTHER                    | Latex Free                                                                                                    | -                                                                                           | -                                                                                                                                                                     |
| AQL                      | Medical - 1.5<br>PPE CAT I - 4.0                                                                              | Medical - 1.5<br>PPE CAT I - 4.0                                                            | Medical - 1.5<br>PPE CAT I - 4.0                                                                                                                                      |

Sedex? Member sedex.com/our-services/smeta-audit

| PRODUCT NAME         |      | 4.6 MIL                                                                                                        | 4.6 MIL NITRILE GT                                                                                                              | 6 MIL                                                                                                                                                                                                                                                                                                                                                                                                                                                                                                                                                                                                                                                                                                                                                                                                                                                                                                                                                                                                                                                                                                                                                                                                                                                                                                                                                                                                                                                                                                                                                                                                                                                                                                                                                                                                                                                                                                                                                                                                                                                                                                                                                                                                                                                                                                                                                                                                                                                                                                                                                |  |
|----------------------|------|----------------------------------------------------------------------------------------------------------------|---------------------------------------------------------------------------------------------------------------------------------|------------------------------------------------------------------------------------------------------------------------------------------------------------------------------------------------------------------------------------------------------------------------------------------------------------------------------------------------------------------------------------------------------------------------------------------------------------------------------------------------------------------------------------------------------------------------------------------------------------------------------------------------------------------------------------------------------------------------------------------------------------------------------------------------------------------------------------------------------------------------------------------------------------------------------------------------------------------------------------------------------------------------------------------------------------------------------------------------------------------------------------------------------------------------------------------------------------------------------------------------------------------------------------------------------------------------------------------------------------------------------------------------------------------------------------------------------------------------------------------------------------------------------------------------------------------------------------------------------------------------------------------------------------------------------------------------------------------------------------------------------------------------------------------------------------------------------------------------------------------------------------------------------------------------------------------------------------------------------------------------------------------------------------------------------------------------------------------------------------------------------------------------------------------------------------------------------------------------------------------------------------------------------------------------------------------------------------------------------------------------------------------------------------------------------------------------------------------------------------------------------------------------------------------------------|--|
|                      |      | NITRILE GT                                                                                                     | EXTENDED WRIST                                                                                                                  | NITRILE                                                                                                                                                                                                                                                                                                                                                                                                                                                                                                                                                                                                                                                                                                                                                                                                                                                                                                                                                                                                                                                                                                                                                                                                                                                                                                                                                                                                                                                                                                                                                                                                                                                                                                                                                                                                                                                                                                                                                                                                                                                                                                                                                                                                                                                                                                                                                                                                                                                                                                                                              |  |
| PALM THICKNESS       |      | 4.6 mil (0.12 mm)                                                                                              | 4.6 mil (0.12 mm)                                                                                                               | 6 mil (0.15 mm)                                                                                                                                                                                                                                                                                                                                                                                                                                                                                                                                                                                                                                                                                                                                                                                                                                                                                                                                                                                                                                                                                                                                                                                                                                                                                                                                                                                                                                                                                                                                                                                                                                                                                                                                                                                                                                                                                                                                                                                                                                                                                                                                                                                                                                                                                                                                                                                                                                                                                                                                      |  |
| STYLE CODE           |      | SNAES-245GT                                                                                                    | SNAES-300-GT                                                                                                                    | SNAET-300 (Color)-6                                                                                                                                                                                                                                                                                                                                                                                                                                                                                                                                                                                                                                                                                                                                                                                                                                                                                                                                                                                                                                                                                                                                                                                                                                                                                                                                                                                                                                                                                                                                                                                                                                                                                                                                                                                                                                                                                                                                                                                                                                                                                                                                                                                                                                                                                                                                                                                                                                                                                                                                  |  |
| CERTIFICATION<br>PPE |      | CAT III JKPT VIRUS                                                                                             | CAT III JKPT VIRUS                                                                                                              | CAT III KPT VIRUS 1216<br>LOS 1216<br>LO |  |
| FEATURES             |      | General purpose chemic                                                                                         | al-resistant gloves. 100% Nitrile                                                                                               | e latex, powder free glove                                                                                                                                                                                                                                                                                                                                                                                                                                                                                                                                                                                                                                                                                                                                                                                                                                                                                                                                                                                                                                                                                                                                                                                                                                                                                                                                                                                                                                                                                                                                                                                                                                                                                                                                                                                                                                                                                                                                                                                                                                                                                                                                                                                                                                                                                                                                                                                                                                                                                                                           |  |
|                      |      | Silky smooth glove with<br>moderate chemical<br>resistance, good balance<br>between comfort and<br>performance | Silky smooth glove with<br>moderate chemical<br>resistance, good balance<br>between comfort and<br>performance<br>Extended cuff | Improved chemical<br>resistance, better durability<br>and dry/wet grip<br>ASTM D6978 - resistance<br>against fentanyl                                                                                                                                                                                                                                                                                                                                                                                                                                                                                                                                                                                                                                                                                                                                                                                                                                                                                                                                                                                                                                                                                                                                                                                                                                                                                                                                                                                                                                                                                                                                                                                                                                                                                                                                                                                                                                                                                                                                                                                                                                                                                                                                                                                                                                                                                                                                                                                                                                |  |
| IDEAL USES           |      | Provides protection against specified,<br>solvents and chemicals                                               |                                                                                                                                 | Protection against<br>specified, low risk solvents<br>and mild chemicals and<br>diluted pesticides                                                                                                                                                                                                                                                                                                                                                                                                                                                                                                                                                                                                                                                                                                                                                                                                                                                                                                                                                                                                                                                                                                                                                                                                                                                                                                                                                                                                                                                                                                                                                                                                                                                                                                                                                                                                                                                                                                                                                                                                                                                                                                                                                                                                                                                                                                                                                                                                                                                   |  |
| WEIGHT               |      | 5.8 g (M)                                                                                                      | 6.5 g (M)                                                                                                                       | 8.0 g (M)                                                                                                                                                                                                                                                                                                                                                                                                                                                                                                                                                                                                                                                                                                                                                                                                                                                                                                                                                                                                                                                                                                                                                                                                                                                                                                                                                                                                                                                                                                                                                                                                                                                                                                                                                                                                                                                                                                                                                                                                                                                                                                                                                                                                                                                                                                                                                                                                                                                                                                                                            |  |
| MATERIAL             |      | Nitrile                                                                                                        | Nitrile                                                                                                                         | Nitrile                                                                                                                                                                                                                                                                                                                                                                                                                                                                                                                                                                                                                                                                                                                                                                                                                                                                                                                                                                                                                                                                                                                                                                                                                                                                                                                                                                                                                                                                                                                                                                                                                                                                                                                                                                                                                                                                                                                                                                                                                                                                                                                                                                                                                                                                                                                                                                                                                                                                                                                                              |  |
|                      |      |                                                                                                                |                                                                                                                                 |                                                                                                                                                                                                                                                                                                                                                                                                                                                                                                                                                                                                                                                                                                                                                                                                                                                                                                                                                                                                                                                                                                                                                                                                                                                                                                                                                                                                                                                                                                                                                                                                                                                                                                                                                                                                                                                                                                                                                                                                                                                                                                                                                                                                                                                                                                                                                                                                                                                                                                                                                      |  |
| SURFACE E            | EXT. | Polymer Coated<br>Smooth                                                                                       | Polymer Coated<br>Smooth                                                                                                        | Polymer Coated<br>Textured                                                                                                                                                                                                                                                                                                                                                                                                                                                                                                                                                                                                                                                                                                                                                                                                                                                                                                                                                                                                                                                                                                                                                                                                                                                                                                                                                                                                                                                                                                                                                                                                                                                                                                                                                                                                                                                                                                                                                                                                                                                                                                                                                                                                                                                                                                                                                                                                                                                                                                                           |  |
| <br>I                | NT.  | Chlorinated<br>Powder Free                                                                                     | Chlorinated<br>Powder Free                                                                                                      | Chlorinated<br>Powder Free                                                                                                                                                                                                                                                                                                                                                                                                                                                                                                                                                                                                                                                                                                                                                                                                                                                                                                                                                                                                                                                                                                                                                                                                                                                                                                                                                                                                                                                                                                                                                                                                                                                                                                                                                                                                                                                                                                                                                                                                                                                                                                                                                                                                                                                                                                                                                                                                                                                                                                                           |  |
| LENGTH               |      | 245 mm                                                                                                         | 300 mm                                                                                                                          | 300 mm                                                                                                                                                                                                                                                                                                                                                                                                                                                                                                                                                                                                                                                                                                                                                                                                                                                                                                                                                                                                                                                                                                                                                                                                                                                                                                                                                                                                                                                                                                                                                                                                                                                                                                                                                                                                                                                                                                                                                                                                                                                                                                                                                                                                                                                                                                                                                                                                                                                                                                                                               |  |
| CUFF                 |      | Beaded                                                                                                         | Beaded                                                                                                                          | Beaded                                                                                                                                                                                                                                                                                                                                                                                                                                                                                                                                                                                                                                                                                                                                                                                                                                                                                                                                                                                                                                                                                                                                                                                                                                                                                                                                                                                                                                                                                                                                                                                                                                                                                                                                                                                                                                                                                                                                                                                                                                                                                                                                                                                                                                                                                                                                                                                                                                                                                                                                               |  |
| SIZES                |      | XS-XXL                                                                                                         | XS-XXL                                                                                                                          | XS-XXL                                                                                                                                                                                                                                                                                                                                                                                                                                                                                                                                                                                                                                                                                                                                                                                                                                                                                                                                                                                                                                                                                                                                                                                                                                                                                                                                                                                                                                                                                                                                                                                                                                                                                                                                                                                                                                                                                                                                                                                                                                                                                                                                                                                                                                                                                                                                                                                                                                                                                                                                               |  |
| FOOD                 |      | USA (FDA<br>21CFR 177.2600)<br>EU (EC 1935/2004)                                                               | USA (FDA<br>21CFR 177.2600)<br>EU (EC 1935/2004)                                                                                |                                                                                                                                                                                                                                                                                                                                                                                                                                                                                                                                                                                                                                                                                                                                                                                                                                                                                                                                                                                                                                                                                                                                                                                                                                                                                                                                                                                                                                                                                                                                                                                                                                                                                                                                                                                                                                                                                                                                                                                                                                                                                                                                                                                                                                                                                                                                                                                                                                                                                                                                                      |  |
| OTHER                |      | Latex Free                                                                                                     | Latex Free                                                                                                                      | Latex Free                                                                                                                                                                                                                                                                                                                                                                                                                                                                                                                                                                                                                                                                                                                                                                                                                                                                                                                                                                                                                                                                                                                                                                                                                                                                                                                                                                                                                                                                                                                                                                                                                                                                                                                                                                                                                                                                                                                                                                                                                                                                                                                                                                                                                                                                                                                                                                                                                                                                                                                                           |  |
| AQL                  |      | 1.5                                                                                                            | 1.5                                                                                                                             | 1.5                                                                                                                                                                                                                                                                                                                                                                                                                                                                                                                                                                                                                                                                                                                                                                                                                                                                                                                                                                                                                                                                                                                                                                                                                                                                                                                                                                                                                                                                                                                                                                                                                                                                                                                                                                                                                                                                                                                                                                                                                                                                                                                                                                                                                                                                                                                                                                                                                                                                                                                                                  |  |