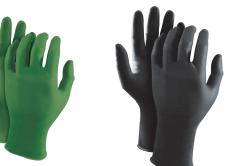

# EXAMINATION DISPOSABLES

| PRODUCT NA              | MI-             | 3 MIL<br>ITRILE                          | 4 MIL<br>NITRILE                                | GREEN TOUCH<br>NITRILE                | I 6 MIL<br>NITRILE                                                   |
|-------------------------|-----------------|------------------------------------------|-------------------------------------------------|---------------------------------------|----------------------------------------------------------------------|
| PALM THICKN             | ESS 3.2 MIL     | . (0.08 mm)                              | 4.5 MIL (0.12 mm                                | ) 4.6 MIL (0.12 mm                    | ) 6 MIL (0.15 mm)                                                    |
| STYLE CODE              |                 | AEFT-245<br>DIOr)-3A                     | SNAET-245<br>(Color)                            | SNAES-245GT                           | SNAET-300(Color)-6                                                   |
| Certificatio<br>Medical | <sup>N</sup> CE |                                          |                                                 |                                       | $C \in 1_{\mathrm{MERCAL}}^{\mathrm{class}} \overline{\mathfrak{S}}$ |
| CERTIFICATIO<br>PPE     | <sup>N</sup> C  | <b>E</b> CAT I                           | CECATI                                          | <b>CE</b> CAT I                       | CECATI                                                               |
| FEATURES                | feel c          | ptional fit,<br>and tactile<br>nsitivity | Textured surface<br>for better dry/we<br>grip   | - /                                   |                                                                      |
| IDEAL USAGE             | þ               | Medical: To                              | o conduct medico<br>protect patient a           | Ų                                     | nostic and therapeutic<br>ontamination or infection.                 |
| WEIGHT                  | 3.0             | 6g(M)                                    | 5.5 g (M)                                       | 5.8 g (M)                             | 8.6 g (M)                                                            |
| MATERIAL                | 1               | Nitrile                                  | Nitrile                                         | Nitrile                               | Nitrile                                                              |
| COLORS                  |                 |                                          |                                                 |                                       |                                                                      |
| SURFACE E               | ,               | er Coated<br>r Textured                  | Polymer Coatec<br>Textured                      | Polymer Coatec<br>Smooth              | l Polymer Coated<br>Textured                                         |
| 11                      |                 | orinated<br>/der Free                    | Chlorinated<br>Powder Free                      | Chlorinated<br>Powder Free            | Chlorinated<br>Powder Free                                           |
| LENGTH                  | 24              | 45 mm                                    | 245 mm                                          | 245 mm                                | 300 mm                                                               |
| CUFF                    | B€              | eaded                                    | Beaded                                          | Beaded                                | Beaded                                                               |
| SIZES                   | ×               | (S-XXL                                   | XS-XXL                                          | XS-XXL                                | XS-XXL                                                               |
| FOOD SAFE               | 21CFR           | A (FDA<br>177.2600)<br>1935/2004)        | USA (FDA<br>21CFR 177.2600)<br>EU (EC 1935/2004 | · · · · · · · · · · · · · · · · · · · |                                                                      |
| OTHER                   | Lat             | tex Free                                 | Latex Free                                      | Latex Free                            | Latex Free                                                           |
| AQL                     |                 | dical - 1.5<br>CAT   - 4.0               | Medical - 1.5<br>PPE CAT I - 4.0                | Medical - 1.5<br>PPE CAT I - 4.0      | Medical - 1.5<br>PPE CAT I - 4.0                                     |

# EXAMINATION DISPOSABLES

| PRODUCT NAME             | 8 MIL<br>NITRILE                                                                                              | 5 MIL<br>LATEX                                                                              | 11 MIL<br>LATEX                                                                                                                                                       |
|--------------------------|---------------------------------------------------------------------------------------------------------------|---------------------------------------------------------------------------------------------|-----------------------------------------------------------------------------------------------------------------------------------------------------------------------|
| PALM THICKNESS           | 8 MIL (0.20 mm)                                                                                               | 5 MIL (0.16 mm)                                                                             | 11 MIL (0.28 mm)                                                                                                                                                      |
| STYLE CODE               | SNAET-300B-8                                                                                                  | SLAET-245/SLACT-245                                                                         | SLACT-300B-11                                                                                                                                                         |
| CERTIFICATION<br>MEDICAL |                                                                                                               |                                                                                             |                                                                                                                                                                       |
| CERTIFICATION<br>PPE     | CECATI                                                                                                        | CECATI                                                                                      | CECATI                                                                                                                                                                |
| FEATURES                 | Tear resistant, reliable grip<br>especially on wet objects,<br>extended cuff for improved<br>wrist protection | Good combination of<br>dexterity, elasticity, strength,<br>and protection                   | Emergency medical<br>application glove meeting<br>NFPA standards. Extended<br>cuff for wrist and forearm<br>protection<br>ASTM D6978 - resistance<br>against fentanyl |
| IDEAL USAGE              | procedures to protect po                                                                                      | nedical examination, diagno<br>tient and user from cross co<br>PPE CAT 1: Minimal Risk Only |                                                                                                                                                                       |
| WEIGHT                   | 10.5 g (M)                                                                                                    | 6.2 g (M)                                                                                   | 16.5 g (M)                                                                                                                                                            |
| MATERIAL                 | Nitrile                                                                                                       | Natural<br>Rubber Latex                                                                     | Natural<br>Rubber Latex                                                                                                                                               |
| COLORS                   |                                                                                                               |                                                                                             |                                                                                                                                                                       |
| SURFACE EXT.             | Polymer Coated<br>Textured                                                                                    | Polymer Coated<br>Textured                                                                  | Polymer Coated<br>Textured                                                                                                                                            |
| INT.                     | Chlorinated<br>Powder Free                                                                                    | Chlorinated<br>Powder Free                                                                  | Chlorinated<br>Powder Free                                                                                                                                            |
| LENGTH                   | 300 mm                                                                                                        | 245 mm                                                                                      | 300 mm                                                                                                                                                                |
| CUFF                     | Beaded                                                                                                        | Beaded                                                                                      | Beaded                                                                                                                                                                |
| SIZES                    | S-XXXL                                                                                                        | S-XXL                                                                                       | S-XXL                                                                                                                                                                 |
| FOOD SAFE                | EU (EC 1935/2004)                                                                                             | EU (EC 1935/2004)                                                                           | USA (FDA<br>21CFR 177.2600)<br>EU (EC 1935/2004)                                                                                                                      |
| OTHER                    | Latex Free                                                                                                    | -                                                                                           | -                                                                                                                                                                     |
| AQL                      | Medical - 1.5<br>PPE CAT I - 4.0                                                                              | Medical - 1.5<br>PPE CAT I - 4.0                                                            | Medical - 1.5<br>PPE CAT I - 4.0                                                                                                                                      |

Sedex? Member

sedex.com/our-services/smeta-audit

SAFETY

| PRODUCT NAME      |                                        | 3.2 MIL<br>NITRILE                                                     | 4 MIL<br>NITRILE                                                         | 4 MIL<br>NITRILE BD                                                                       | 4.8 MIL<br>NITRILE                                       |
|-------------------|----------------------------------------|------------------------------------------------------------------------|--------------------------------------------------------------------------|-------------------------------------------------------------------------------------------|----------------------------------------------------------|
| PALM THICKNESS    |                                        | 3.2 mil (0.08 mm)                                                      | 4.5 mil (0.12 mm)                                                        | 4.5 mil (0.12 mm)                                                                         | 4.8 mil (0.12 mm)                                        |
| STYLE COD         | E                                      | SNAEFT-245<br>(Color)-3A                                               | SNAET-245<br>(Color)                                                     | SNAET-245FG-<br>BD                                                                        | SNAET-300B-<br>4.8                                       |
| Certificat<br>PPE | ION                                    | CAT III KPT VIRUS                                                      | CAT III KET KET VIRUS J746:                                              | CAT III KPT VIRUS                                                                         | CAT III KPT VIRUS ISO 1345:                              |
| FEATURES          | •••••••••••••••••••••••••••••••••••••• | General purpose<br>Exceptional fit,<br>feel and tactile<br>sensitivity | e chemical-resistant glov<br>Textured surface for<br>better dry/wet grip | es. 100% Nitrile latex,<br>Bio-degradable.<br>Application<br>leading to landfill<br>waste | powder free glove.<br>Extended cuff                      |
| IDEAL USES        |                                        | Protectio                                                              | on against specified, low<br>Protection against<br>diluted pesticides    | risk solvents and milc                                                                    | d chemicals.<br>Protection against<br>diluted pesticides |
| WEIGHT            | ••••••                                 | 3.6 g (M)                                                              | 5.5 g (M)                                                                | 5.8 g (M)                                                                                 | 7.0 g (M)                                                |
| MATERIAL          |                                        | Nitrile                                                                | Nitrile                                                                  | Nitrile                                                                                   | Nitrile                                                  |
|                   |                                        |                                                                        |                                                                          |                                                                                           |                                                          |
| SURFACE           | EXT.                                   | Polymer Coated<br>Textured                                             | Polymer Coated<br>Textured                                               | Polymer Coated<br>Textured                                                                | Polymer Coated<br>Textured                               |
|                   | INT.                                   | Chlorinated<br>Powder Free                                             | Chlorinated<br>Powder Free                                               | Chlorinated<br>Powder Free                                                                | Chlorinated<br>Powder Free                               |
| LENGTH            |                                        | 245 mm                                                                 | 245 mm                                                                   | 245 mm                                                                                    | 300 mm                                                   |
| CUFF              |                                        | Beaded                                                                 | Beaded                                                                   | Beaded                                                                                    | Beaded                                                   |
| SIZES             |                                        | XS-XXL                                                                 | XS-XXL                                                                   | XS-XXL                                                                                    | XS-XXL                                                   |
| FOOD              |                                        | USA (FDA<br>21CFR 177.2600)<br>EU (EC 1935/2004)                       | USA (FDA<br>21CFR 177.2600)<br>EU (EC 1935/2004)                         | USA (FDA<br>21CFR 177.2600)<br>EU (EC<br>1935/2004)                                       | USA (FDA<br>21CFR 177.2600)<br>EU (EC 1935/2004)         |
|                   |                                        | Latex Free                                                             | Latex Free                                                               | Latex Free                                                                                | Latex Free                                               |
| OTHER             |                                        | Ediox 1100                                                             |                                                                          |                                                                                           | 201070100                                                |

Sedex? Member sedex.com/our-services/smeta-audit

| PRODUCT NAME         |      | 4.6 MIL                                                                                                        | 4.6 MIL NITRILE GT                                                                                                              | 6 MIL                                                                                                                                                                                                                                                                                                                                                                                                                                                                                                                                                                                                                                                                                                                                                                                                                                                                                                                                                                                                                                                                                                                                                                                                                                                                                                                                                                                                                                                                                                                                                                                                                                                                                                                                                                                                                                                                                                                                                                                                                                                                                                                                                                                                                                                                                                                                                                                                                                                                                                                                                |  |
|----------------------|------|----------------------------------------------------------------------------------------------------------------|---------------------------------------------------------------------------------------------------------------------------------|------------------------------------------------------------------------------------------------------------------------------------------------------------------------------------------------------------------------------------------------------------------------------------------------------------------------------------------------------------------------------------------------------------------------------------------------------------------------------------------------------------------------------------------------------------------------------------------------------------------------------------------------------------------------------------------------------------------------------------------------------------------------------------------------------------------------------------------------------------------------------------------------------------------------------------------------------------------------------------------------------------------------------------------------------------------------------------------------------------------------------------------------------------------------------------------------------------------------------------------------------------------------------------------------------------------------------------------------------------------------------------------------------------------------------------------------------------------------------------------------------------------------------------------------------------------------------------------------------------------------------------------------------------------------------------------------------------------------------------------------------------------------------------------------------------------------------------------------------------------------------------------------------------------------------------------------------------------------------------------------------------------------------------------------------------------------------------------------------------------------------------------------------------------------------------------------------------------------------------------------------------------------------------------------------------------------------------------------------------------------------------------------------------------------------------------------------------------------------------------------------------------------------------------------------|--|
|                      |      | NITRILE GT                                                                                                     | EXTENDED WRIST                                                                                                                  | NITRILE                                                                                                                                                                                                                                                                                                                                                                                                                                                                                                                                                                                                                                                                                                                                                                                                                                                                                                                                                                                                                                                                                                                                                                                                                                                                                                                                                                                                                                                                                                                                                                                                                                                                                                                                                                                                                                                                                                                                                                                                                                                                                                                                                                                                                                                                                                                                                                                                                                                                                                                                              |  |
| PALM THICKNESS       |      | 4.6 mil (0.12 mm)                                                                                              | 4.6 mil (0.12 mm)                                                                                                               | 6 mil (0.15 mm)                                                                                                                                                                                                                                                                                                                                                                                                                                                                                                                                                                                                                                                                                                                                                                                                                                                                                                                                                                                                                                                                                                                                                                                                                                                                                                                                                                                                                                                                                                                                                                                                                                                                                                                                                                                                                                                                                                                                                                                                                                                                                                                                                                                                                                                                                                                                                                                                                                                                                                                                      |  |
| STYLE CODE           |      | SNAES-245GT                                                                                                    | SNAES-300-GT                                                                                                                    | SNAET-300 (Color)-6                                                                                                                                                                                                                                                                                                                                                                                                                                                                                                                                                                                                                                                                                                                                                                                                                                                                                                                                                                                                                                                                                                                                                                                                                                                                                                                                                                                                                                                                                                                                                                                                                                                                                                                                                                                                                                                                                                                                                                                                                                                                                                                                                                                                                                                                                                                                                                                                                                                                                                                                  |  |
| CERTIFICATION<br>PPE |      | CAT III JKPT VIRUS                                                                                             | CAT III JKPT VIRUS                                                                                                              | CAT III KPT VIRUS 1216<br>LOS 1216<br>LO |  |
| FEATURES             |      | General purpose chemic                                                                                         | al-resistant gloves. 100% Nitrile                                                                                               | e latex, powder free glove                                                                                                                                                                                                                                                                                                                                                                                                                                                                                                                                                                                                                                                                                                                                                                                                                                                                                                                                                                                                                                                                                                                                                                                                                                                                                                                                                                                                                                                                                                                                                                                                                                                                                                                                                                                                                                                                                                                                                                                                                                                                                                                                                                                                                                                                                                                                                                                                                                                                                                                           |  |
|                      |      | Silky smooth glove with<br>moderate chemical<br>resistance, good balance<br>between comfort and<br>performance | Silky smooth glove with<br>moderate chemical<br>resistance, good balance<br>between comfort and<br>performance<br>Extended cuff | Improved chemical<br>resistance, better durability<br>and dry/wet grip<br>ASTM D6978 - resistance<br>against fentanyl                                                                                                                                                                                                                                                                                                                                                                                                                                                                                                                                                                                                                                                                                                                                                                                                                                                                                                                                                                                                                                                                                                                                                                                                                                                                                                                                                                                                                                                                                                                                                                                                                                                                                                                                                                                                                                                                                                                                                                                                                                                                                                                                                                                                                                                                                                                                                                                                                                |  |
| IDEAL USES           |      | Provides protection against specified,<br>solvents and chemicals                                               |                                                                                                                                 | Protection against<br>specified, low risk solvents<br>and mild chemicals and<br>diluted pesticides                                                                                                                                                                                                                                                                                                                                                                                                                                                                                                                                                                                                                                                                                                                                                                                                                                                                                                                                                                                                                                                                                                                                                                                                                                                                                                                                                                                                                                                                                                                                                                                                                                                                                                                                                                                                                                                                                                                                                                                                                                                                                                                                                                                                                                                                                                                                                                                                                                                   |  |
| WEIGHT               |      | 5.8 g (M)                                                                                                      | 6.5 g (M)                                                                                                                       | 8.0 g (M)                                                                                                                                                                                                                                                                                                                                                                                                                                                                                                                                                                                                                                                                                                                                                                                                                                                                                                                                                                                                                                                                                                                                                                                                                                                                                                                                                                                                                                                                                                                                                                                                                                                                                                                                                                                                                                                                                                                                                                                                                                                                                                                                                                                                                                                                                                                                                                                                                                                                                                                                            |  |
| MATERIAL             |      | Nitrile                                                                                                        | Nitrile                                                                                                                         | Nitrile                                                                                                                                                                                                                                                                                                                                                                                                                                                                                                                                                                                                                                                                                                                                                                                                                                                                                                                                                                                                                                                                                                                                                                                                                                                                                                                                                                                                                                                                                                                                                                                                                                                                                                                                                                                                                                                                                                                                                                                                                                                                                                                                                                                                                                                                                                                                                                                                                                                                                                                                              |  |
|                      |      |                                                                                                                |                                                                                                                                 |                                                                                                                                                                                                                                                                                                                                                                                                                                                                                                                                                                                                                                                                                                                                                                                                                                                                                                                                                                                                                                                                                                                                                                                                                                                                                                                                                                                                                                                                                                                                                                                                                                                                                                                                                                                                                                                                                                                                                                                                                                                                                                                                                                                                                                                                                                                                                                                                                                                                                                                                                      |  |
| SURFACE E            | EXT. | Polymer Coated<br>Smooth                                                                                       | Polymer Coated<br>Smooth                                                                                                        | Polymer Coated<br>Textured                                                                                                                                                                                                                                                                                                                                                                                                                                                                                                                                                                                                                                                                                                                                                                                                                                                                                                                                                                                                                                                                                                                                                                                                                                                                                                                                                                                                                                                                                                                                                                                                                                                                                                                                                                                                                                                                                                                                                                                                                                                                                                                                                                                                                                                                                                                                                                                                                                                                                                                           |  |
| <br>I                | NT.  | Chlorinated<br>Powder Free                                                                                     | Chlorinated<br>Powder Free                                                                                                      | Chlorinated<br>Powder Free                                                                                                                                                                                                                                                                                                                                                                                                                                                                                                                                                                                                                                                                                                                                                                                                                                                                                                                                                                                                                                                                                                                                                                                                                                                                                                                                                                                                                                                                                                                                                                                                                                                                                                                                                                                                                                                                                                                                                                                                                                                                                                                                                                                                                                                                                                                                                                                                                                                                                                                           |  |
| LENGTH               |      | 245 mm                                                                                                         | 300 mm                                                                                                                          | 300 mm                                                                                                                                                                                                                                                                                                                                                                                                                                                                                                                                                                                                                                                                                                                                                                                                                                                                                                                                                                                                                                                                                                                                                                                                                                                                                                                                                                                                                                                                                                                                                                                                                                                                                                                                                                                                                                                                                                                                                                                                                                                                                                                                                                                                                                                                                                                                                                                                                                                                                                                                               |  |
| CUFF                 |      | Beaded                                                                                                         | Beaded                                                                                                                          | Beaded                                                                                                                                                                                                                                                                                                                                                                                                                                                                                                                                                                                                                                                                                                                                                                                                                                                                                                                                                                                                                                                                                                                                                                                                                                                                                                                                                                                                                                                                                                                                                                                                                                                                                                                                                                                                                                                                                                                                                                                                                                                                                                                                                                                                                                                                                                                                                                                                                                                                                                                                               |  |
| SIZES                |      | XS-XXL                                                                                                         | XS-XXL                                                                                                                          | XS-XXL                                                                                                                                                                                                                                                                                                                                                                                                                                                                                                                                                                                                                                                                                                                                                                                                                                                                                                                                                                                                                                                                                                                                                                                                                                                                                                                                                                                                                                                                                                                                                                                                                                                                                                                                                                                                                                                                                                                                                                                                                                                                                                                                                                                                                                                                                                                                                                                                                                                                                                                                               |  |
| FOOD                 |      | USA (FDA<br>21CFR 177.2600)<br>EU (EC 1935/2004)                                                               | USA (FDA<br>21CFR 177.2600)<br>EU (EC 1935/2004)                                                                                |                                                                                                                                                                                                                                                                                                                                                                                                                                                                                                                                                                                                                                                                                                                                                                                                                                                                                                                                                                                                                                                                                                                                                                                                                                                                                                                                                                                                                                                                                                                                                                                                                                                                                                                                                                                                                                                                                                                                                                                                                                                                                                                                                                                                                                                                                                                                                                                                                                                                                                                                                      |  |
| OTHER                |      | Latex Free                                                                                                     | Latex Free                                                                                                                      | Latex Free                                                                                                                                                                                                                                                                                                                                                                                                                                                                                                                                                                                                                                                                                                                                                                                                                                                                                                                                                                                                                                                                                                                                                                                                                                                                                                                                                                                                                                                                                                                                                                                                                                                                                                                                                                                                                                                                                                                                                                                                                                                                                                                                                                                                                                                                                                                                                                                                                                                                                                                                           |  |
| AQL                  |      | 1.5                                                                                                            | 1.5                                                                                                                             | 1.5                                                                                                                                                                                                                                                                                                                                                                                                                                                                                                                                                                                                                                                                                                                                                                                                                                                                                                                                                                                                                                                                                                                                                                                                                                                                                                                                                                                                                                                                                                                                                                                                                                                                                                                                                                                                                                                                                                                                                                                                                                                                                                                                                                                                                                                                                                                                                                                                                                                                                                                                                  |  |