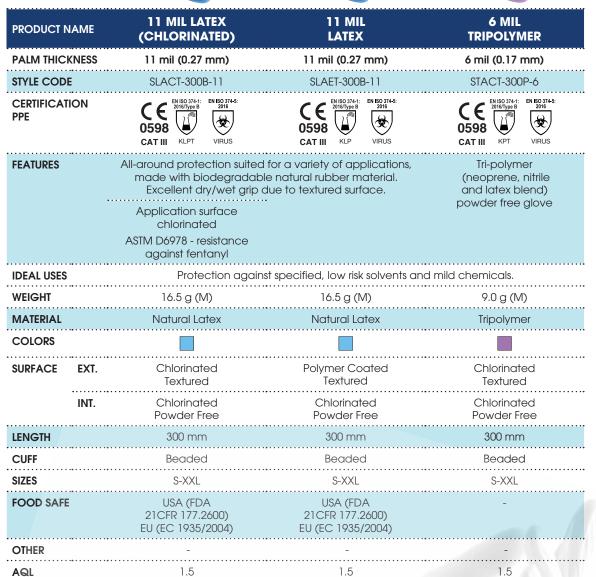

# EXAMINATION DISPOSABLES

| PRODUCT NAME             | 8 MIL<br>NITRILE                                                                                              | 5 MIL<br>LATEX                                                                              | 11 MIL<br>LATEX                                                                                                                                                       |
|--------------------------|---------------------------------------------------------------------------------------------------------------|---------------------------------------------------------------------------------------------|-----------------------------------------------------------------------------------------------------------------------------------------------------------------------|
| PALM THICKNESS           | 8 MIL (0.20 mm)                                                                                               | 5 MIL (0.16 mm)                                                                             | 11 MIL (0.28 mm)                                                                                                                                                      |
| STYLE CODE               | SNAET-300B-8                                                                                                  | SLAET-245/SLACT-245                                                                         | SLACT-300B-11                                                                                                                                                         |
| CERTIFICATION<br>MEDICAL |                                                                                                               |                                                                                             |                                                                                                                                                                       |
| CERTIFICATION<br>PPE     | CECATI                                                                                                        | CECATI                                                                                      | CECATI                                                                                                                                                                |
| FEATURES                 | Tear resistant, reliable grip<br>especially on wet objects,<br>extended cuff for improved<br>wrist protection | Good combination of<br>dexterity, elasticity, strength,<br>and protection                   | Emergency medical<br>application glove meeting<br>NFPA standards. Extended<br>cuff for wrist and forearm<br>protection<br>ASTM D6978 - resistance<br>against fentanyl |
| IDEAL USAGE              | procedures to protect po                                                                                      | nedical examination, diagno<br>tient and user from cross co<br>PPE CAT 1: Minimal Risk Only |                                                                                                                                                                       |
| WEIGHT                   | 10.5 g (M)                                                                                                    | 6.2 g (M)                                                                                   | 16.5 g (M)                                                                                                                                                            |
| MATERIAL                 | Nitrile                                                                                                       | Natural<br>Rubber Latex                                                                     | Natural<br>Rubber Latex                                                                                                                                               |
| COLORS                   |                                                                                                               |                                                                                             |                                                                                                                                                                       |
| SURFACE EXT.             | Polymer Coated<br>Textured                                                                                    | Polymer Coated<br>Textured                                                                  | Polymer Coated<br>Textured                                                                                                                                            |
| INT.                     | Chlorinated<br>Powder Free                                                                                    | Chlorinated<br>Powder Free                                                                  | Chlorinated<br>Powder Free                                                                                                                                            |
| LENGTH                   | 300 mm                                                                                                        | 245 mm                                                                                      | 300 mm                                                                                                                                                                |
| CUFF                     | Beaded                                                                                                        | Beaded                                                                                      | Beaded                                                                                                                                                                |
| SIZES                    | S-XXXL                                                                                                        | S-XXL                                                                                       | S-XXL                                                                                                                                                                 |
| FOOD SAFE                | EU (EC 1935/2004)                                                                                             | EU (EC 1935/2004)                                                                           | USA (FDA<br>21CFR 177.2600)<br>EU (EC 1935/2004)                                                                                                                      |
| OTHER                    | Latex Free                                                                                                    | -                                                                                           | -                                                                                                                                                                     |
| AQL                      | Medical - 1.5<br>PPE CAT I - 4.0                                                                              | Medical - 1.5<br>PPE CAT I - 4.0                                                            | Medical - 1.5<br>PPE CAT I - 4.0                                                                                                                                      |